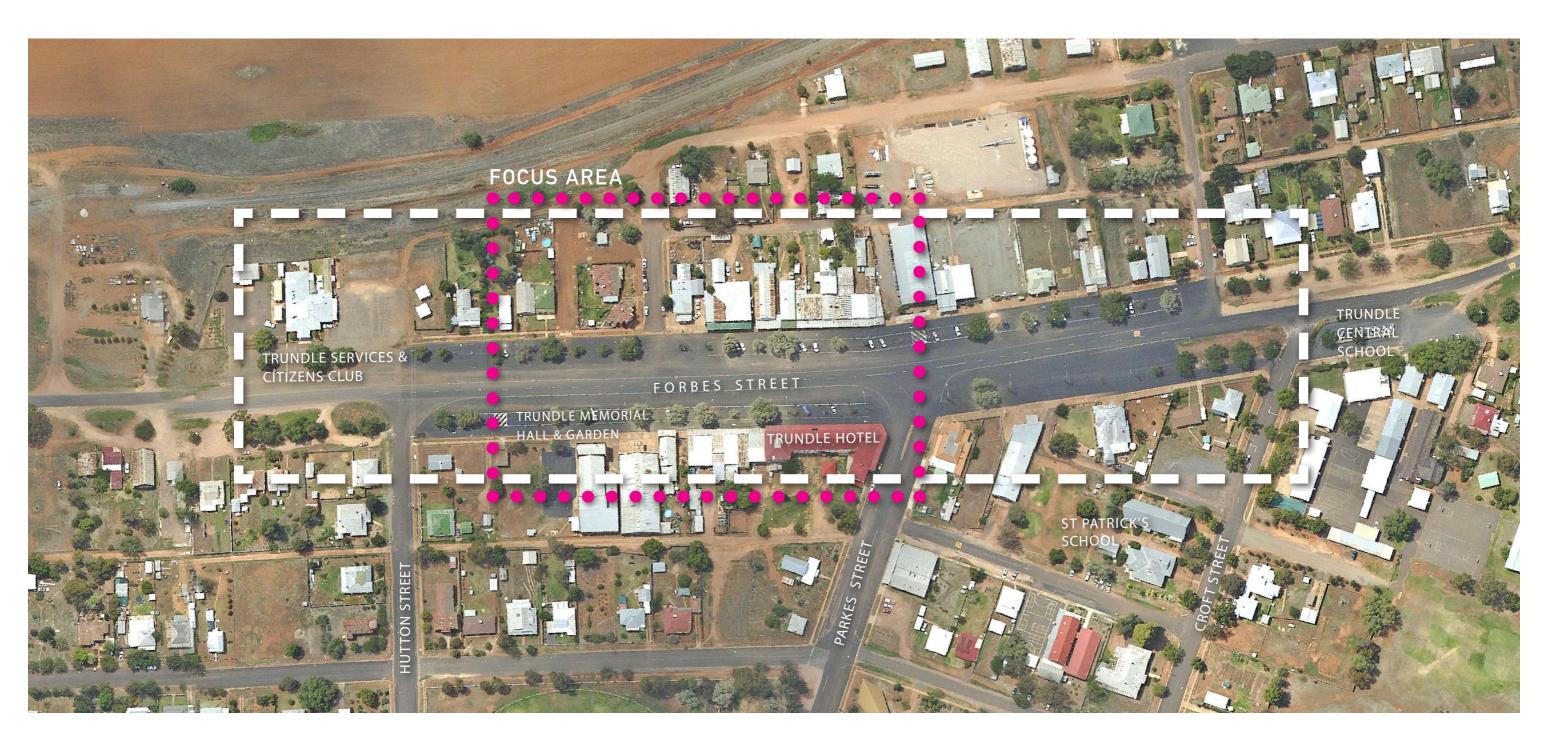

#### Parkes Shire Heritage Trail Interpretive Plan

1.2 PROJECT SCOPE

Trundle PARKES

The Trundle Main Street Plan addresses the section of Forbes Street between the Trundle Services and Citizens Club and Croft Street. It has a particular focus on the central business district which contains the main commercial core of Trundle from Parkes Street to the Memorial Hall.

The Plan also considers other elements external to this boundary that are important to the main street, such as signage and linkages to key destinations.