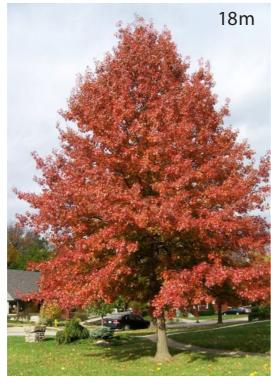

## Trundle Main Street Avenue of Remembrance Tree Replacement Proposal

This proposal presents 2 options for the Avenue of Remembrance Tree Replacement. These have been taken into account, however, an alternative option incorporating larger tree species more in scale with the street has been proposed in the Main Street Plan.

#### Parkes Shire Council Street Tree Replacement Strategy

Appendix 3 of this Strategy lists potential deciduous and evergreen trees appropriate for the Shire. This list has been referred to in establishing the four recommended tree species.