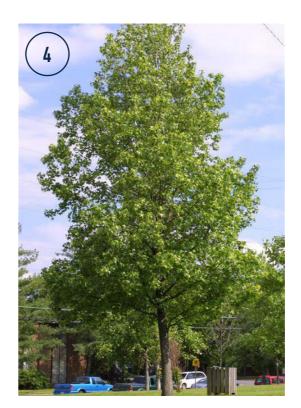

## Trundle Main Street Avenue of Remembrance Tree Replacement Proposal

This proposal presents 2 options for the Avenue of Remembrance Tree Replacement. These have been taken into account, however, an alternative option incorporating larger tree species more in scale with the street has been proposed in the Main Street Plan.

#### Parkes Shire Council Street Tree Replacement Strategy

Appendix 3 of this Strategy lists potential deciduous and evergreen trees appropriate for the Shire. This list has been referred to in establishing the four recommended tree species.