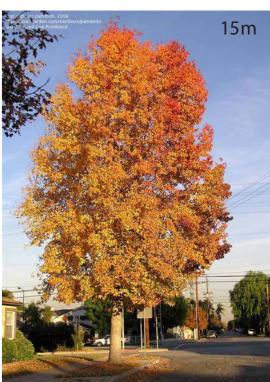

## Trundle Main Street Avenue of Remembrance Tree Replacement Proposal

This proposal presents 2 options for the Avenue of Remembrance Tree Replacement. These have been taken into account, however, an alternative option incorporating larger tree species more in scale with the street has been proposed in the Main Street Plan.

#### Parkes Shire Council Street Tree Replacement Strategy

Appendix 3 of this Strategy lists potential deciduous and evergreen trees appropriate for the Shire. This list has been referred to in establishing the four recommended tree species.