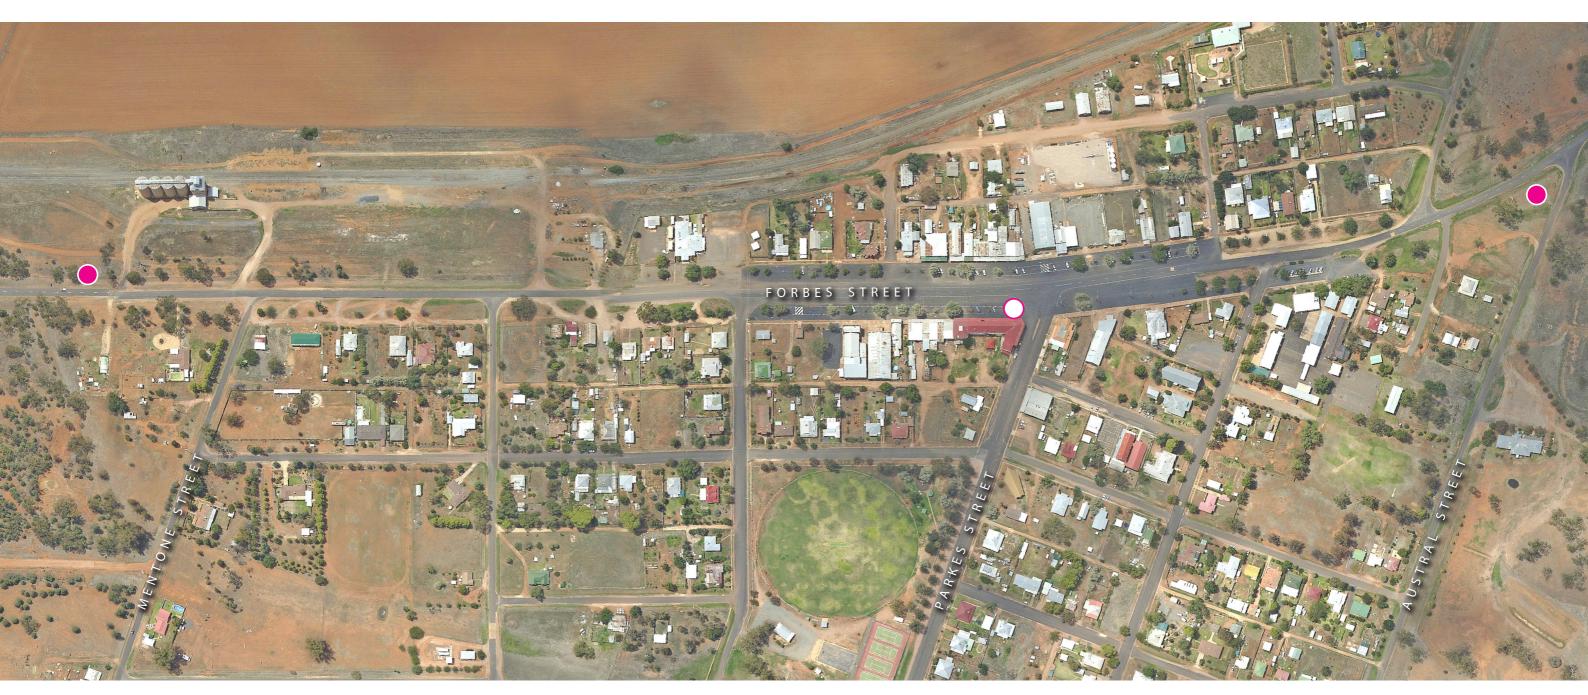

#### Parkes Shire Heritage Trail Interpretive Plan

1.2 PROJECT SCOPE

Trundle PARKES

The Trundle Main Street Plan addresses the section of Forbes Street between the Trundle Services and Citizens Club and Croft Street. It has a particular focus on the central business district which contains the main commercial core of Trundle from Parkes Street to the Memorial Hall.

The Plan also considers other elements external to this boundary that are important to the main street, such as signage and linkages to key destinations.