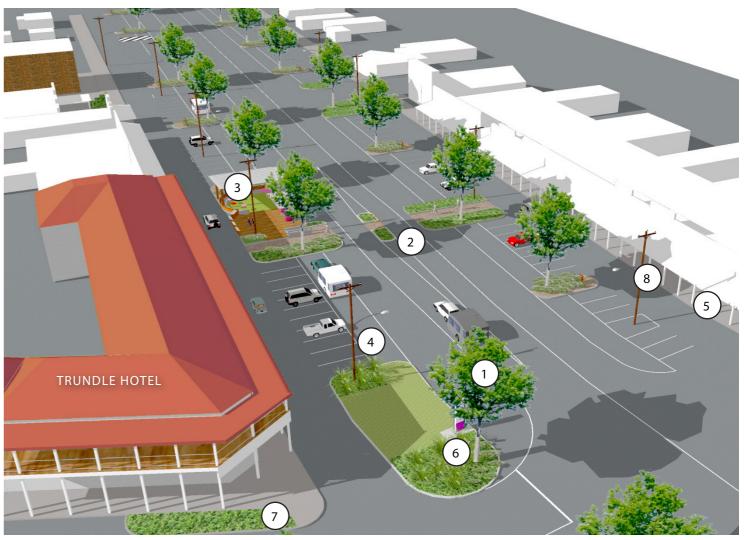

#### 3.3 PERSPECTIVES

PERSPECTIVE 1 LOOKING SOUTH

PERSPECTIVE 2 LOOKING NORTH

#### LEGEND

- (1) AVENUE OF REMEMBRANCE
- (2) CROSSING
- (3) COMMUNITY HUB
- 4 LONG VEHICLE PARKING

- (5) UPGRADED FOOTPATH WITH NEW FURNITURE AND PLANTERS
- (6) TOWN BLADE SIGNAGE
- (7) PARKES STREET KERB EXTENSION
- 8 POWER POLES REMAIN IN CURRENT POSITION