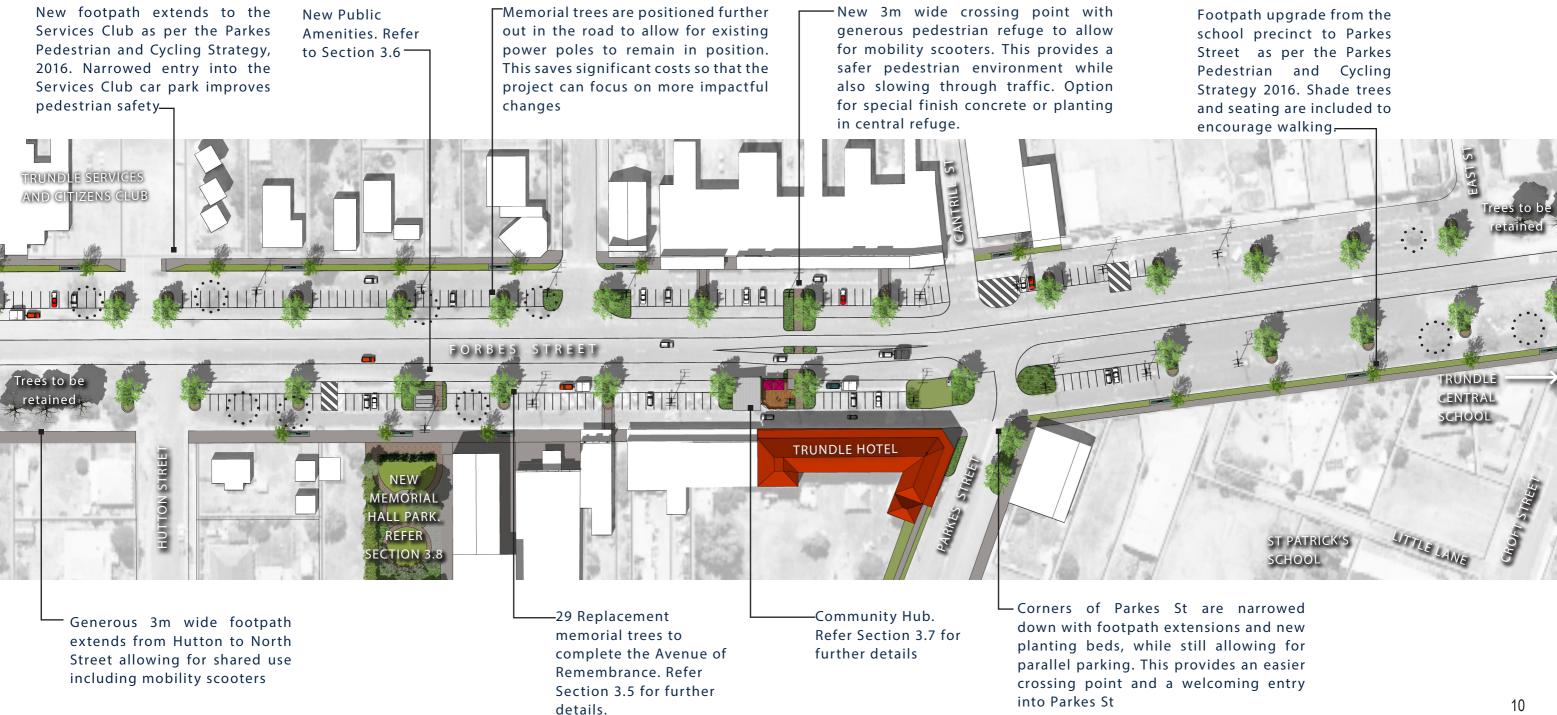

#### 3.1 OVERALL PLAN

#### 3.2 DETAILED PLAN

#### LEGEND

- (1) AVENUE OF REMEMBRANCE
- (2) CROSSING
- (3) COMMUNITY HUB
- 4 LONG VEHICLE PARKING

- (5) UPGRADED FOOTPATH WITH NEW FURNITURE AND PLANTERS
- (6) TOWN BLADE SIGNAGE
- (7) PARKES STREET KERB EXTENSION
- 8 POWER POLES REMAIN IN CURRENT POSITION