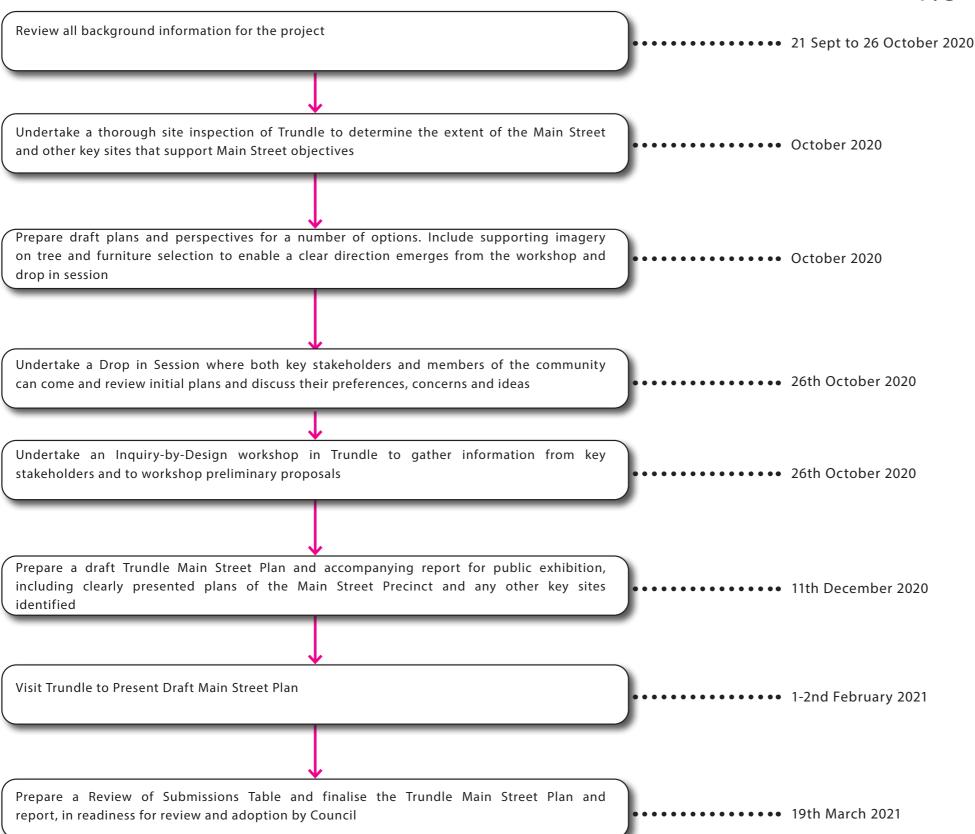

The Trundle Main Street Issues Paper was prepared in 2019 by Parkes Shire Council to inform the development of this Main Street Plan. It was placed on public exhibition during December 2019, with constructive feedback being provided through an online survey and written submissions. A Review of Submissions Table has been prepared by Council, and is available for background information.

The following background reports were reviewed and recommendations considered and incorporated where appropriate into the Main Street Plans.

### Trundle Main Street Issues Paper 2019 (Appendix B)

The Trundle Main Street Issues Paper (TMSIP) was prepared as a precursor to a Trundle Main Street Plan. The aim of the paper was to explore the relevant issues that needed to be considered with community members, so as to better inform the development of the Trundle Main Street Plan.

#### The GTA Pedestrian Access Review Forbes Street, Trundle 2018 (Appendix C)

This Pedestrian Access Review includes a review of the pedestrian environment along Forbes Street with regard to existing traffic conditions, and forecast traffic conditions incorporating predicted Clean TeQ Sunrise Project traffic. It makes a number of recommendations:

#### Parkes Pedestrian and Cycle Plan

This Plan identifies 2 main improvements to Forbes Street both of which have been taken into account in the plan. These are continuation of a footpath to the Services Club and improvement of the footpath linkage from St Patrick's Primary School to the Town Centre.