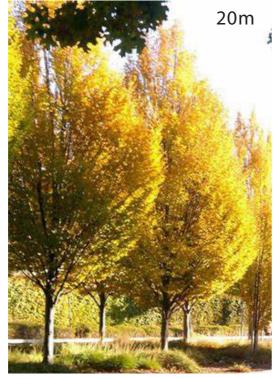

## Trundle Main Street Avenue of Remembrance Tree Replacement Proposal

This proposal presents 2 options for the Avenue of Remembrance Tree Replacement. These have been taken into account, however, an alternative option incorporating larger tree species more in scale with the street has been proposed in the Main Street Plan.

#### Parkes Shire Council Street Tree Replacement Strategy

Appendix 3 of this Strategy lists potential deciduous and evergreen trees appropriate for the Shire. This list has been referred to in establishing the four recommended tree species.