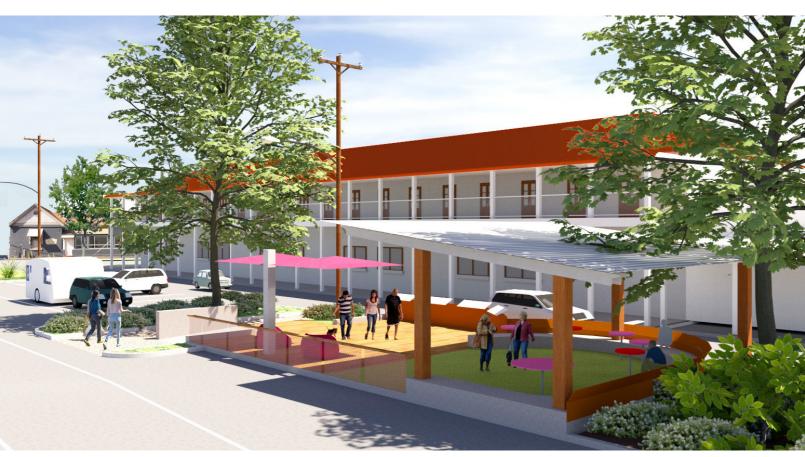

the eye as motorists pass through encouraging them to stop and stay. Four interpretation panels are included which provide an opportunity to tell the story of Trundle and surrounding attractions and events.

The hard surfaces of timber decking and artificial turf provide visual relief to the expanse of bitumen and are low maintenance surfaces to give long lasting appeal. The soft surfaces of planting beds and large trees give shade and temperature amelioration. The scale of the "Hub" makes it visible within the large street-scape and flexible for use as an events space such as a small stage for occasions like the Abba or Bush Tucker Festival. It is a small, achievable intervention in the street that has the potential to make a big impact.







# Trundle PARKES\*

#### 3.7 COMMUNITY HUB





PERSPECTIVE 1



PERSPECTIVE 2







#### 3.8 MEMORIAL HALL GARDEN

#### MEMORIAL HALL GARDEN

The Memorial Hall Garden (the Garden)was design in 2016 by Elizabeth Briton. The plan includes public amenities, circular lawns, garden beds, interpretation signage, picnic shelter, a paved events and parking area and a new cenotaph.

It has been endorsed by the community for implementation but cannot be constructed until ownership of the land has been transferred to Parkes Council.

It is recognised that the Garden has support of the community and should be implemented when land ownership has been resolved and funding becomes available, however this Main Street Plan proposes that other projects take priority to achieve a larger impact in the Main Street. In this regard, the recommendations