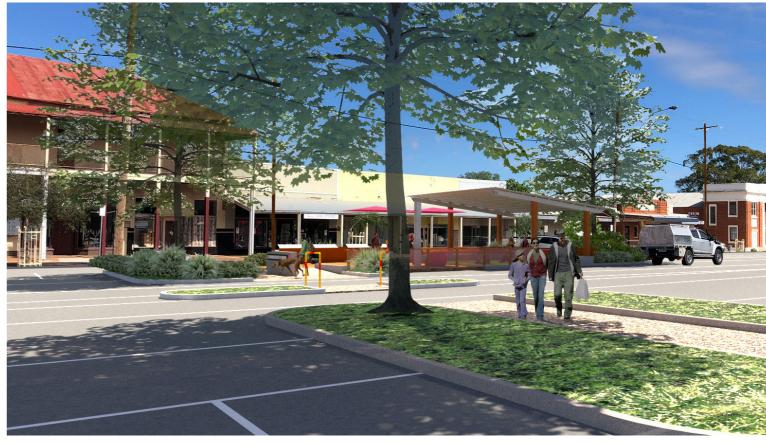

e eye as motorists pass through encouraging them to stop and stay. Four interpretation panels are included which provide an opportunity to tell the story of Trundle and surrounding attractions and events.

The hard surfaces of timber decking and artificial turf provide visual relief to the expanse of bitumen and are low maintenance surfaces to give long lasting appeal. The soft surfaces of planting beds and large trees give shade and temperature amelioration. The scale of the "Hub" makes it visible within the large street-scape and flexible for use as an events space such as a small stage for occasions like the Abba or Bush Tucker Festival. It is a small, achievable intervention in the street that has the potential to make a big impact.







# Trundle PARKES\*

#### 3.7 COMMUNITY HUB





PERSPECTIVE 1



PERSPECTIVE 2







#### 3.8 MEMORIAL HALL GARDEN

#### MEMORIAL HALL GARDEN

The Memorial Hall Garden (the Garden)was design in 2016 by Elizabeth Briton. The plan includes public amenities, circular lawns, garden beds, interpretation signage, picnic shelter, a paved events and parking area and a new cenotaph.

It has been endorsed by the community for implementation but cannot be constructed until ownership of the land has been transferred to Parkes Council.

It is recognised that the Garden has support of the community and should be implemented when land ownership has been resolved and funding becomes available, however this Main Street Plan proposes that other projects take priority to achieve a larger impact in the Main Street. In this regard, the recommendations of