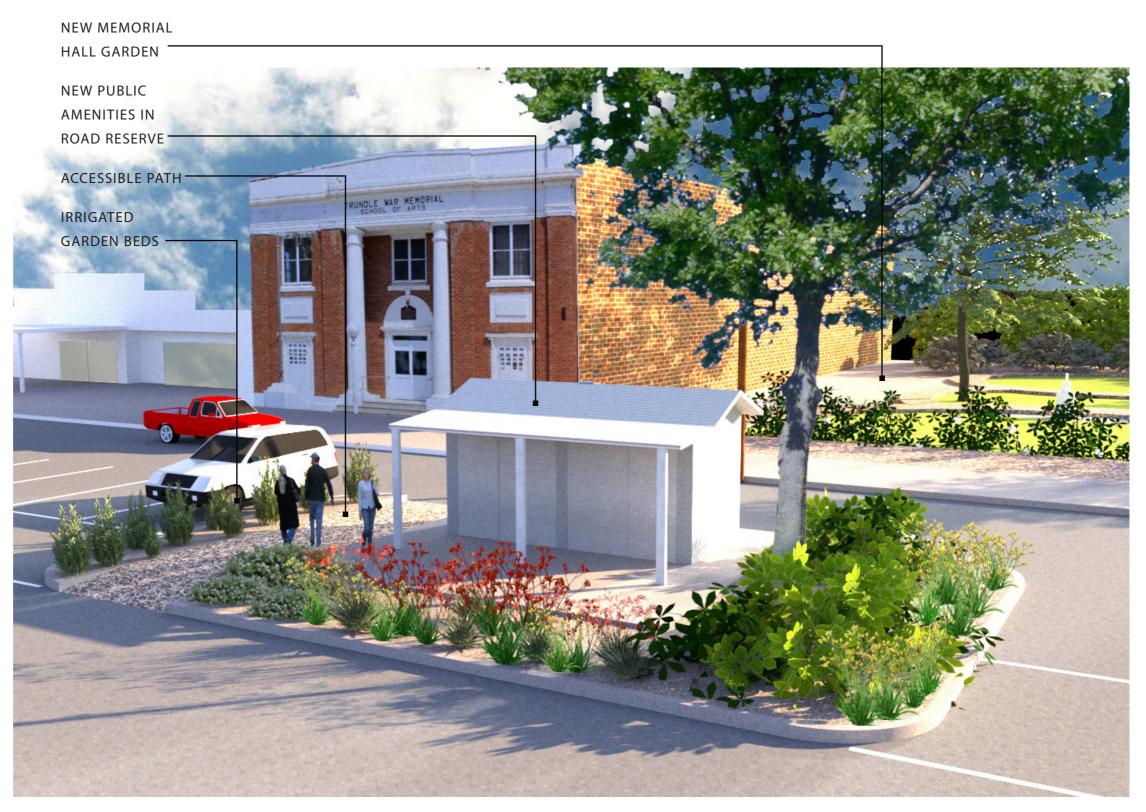

#### LEGEND

- (1) AVENUE OF REMEMBRANCE
- (2) CROSSING
- (3) COMMUNITY HUB
- 4 LONG VEHICLE PARKING

- (5) UPGRADED FOOTPATH WITH NEW FURNITURE AND PLANTERS
- (6) TOWN BLADE SIGNAGE
- (7) PARKES STREET KERB EXTENSION
- 8 POWER POLES REMAIN IN CURRENT POSITION

#### Parkes Shire Heritage Interpretive Plan

Parkes Shire Council has identified the need for a number of interpretive signs to engage the local community and visitors in the heritage of the Parkes Shire. There are a number of identified heritage sites, buildings and landscapes that special interest groups and the community would like to see identified and interpreted. A clear and unified approach in style and materials is required to ensure consistency throughout and a clearly recognisable identity for Parkes. The Plan identifies a number of potential sites for interpretation within Trundle including Trundle Hotel, Main Street, Stockmans Way, Black Range, Commemorative Avenue. It specifies the Trundle colour of Magenta be used in signage for consistency and branding.