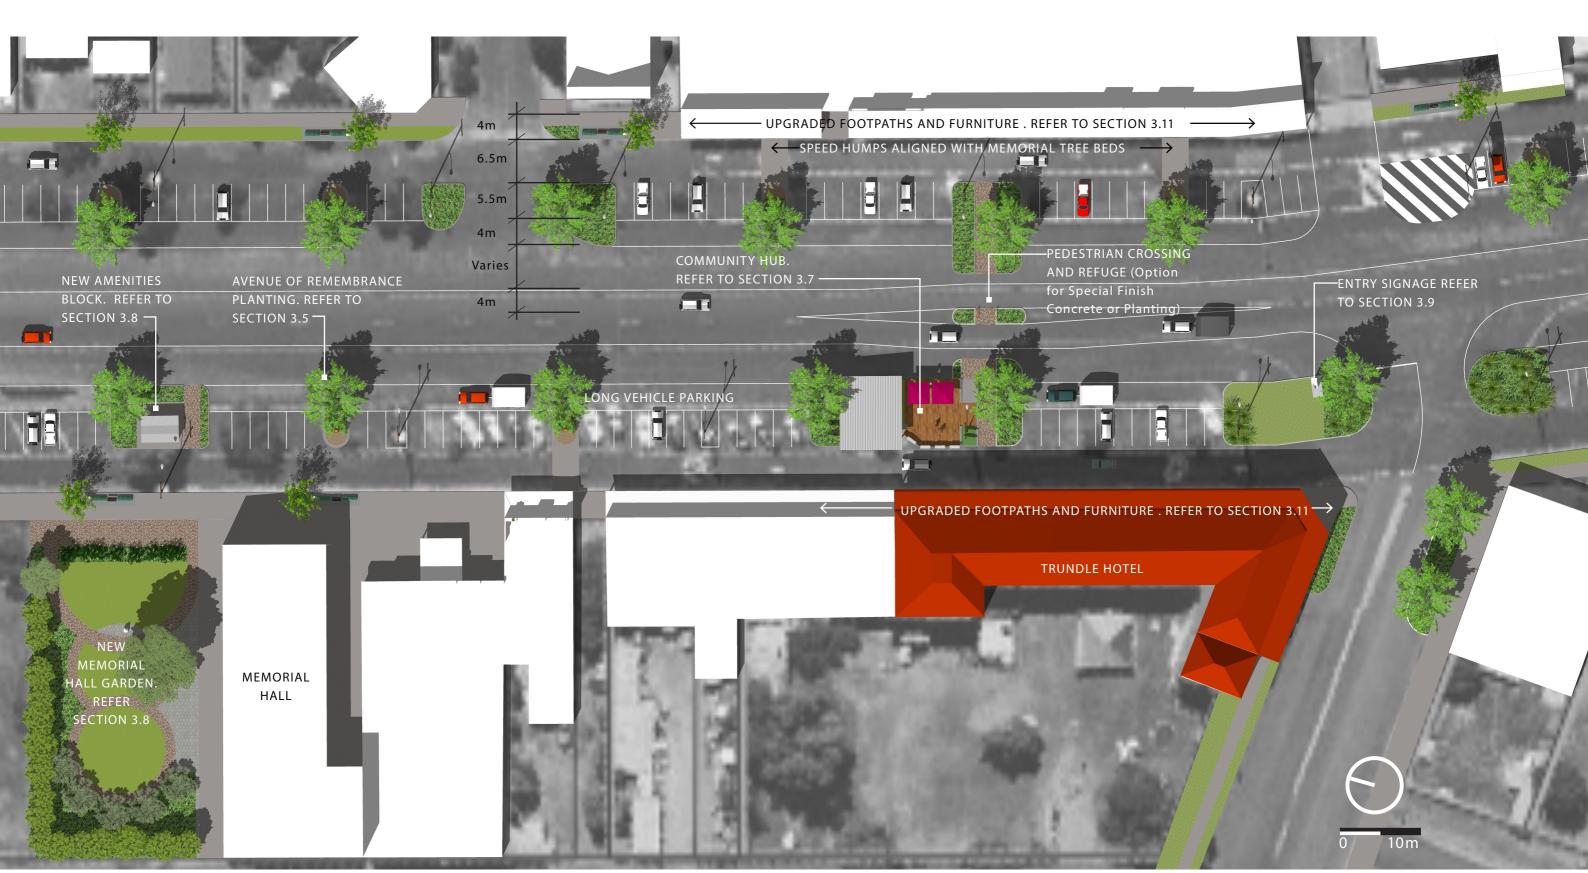

#### 3.1 OVERALL PLAN

#### 3.2 DETAILED PLAN

#### LEGEND

- (1) AVENUE OF REMEMBRANCE
- (2) CROSSING
- (3) COMMUNITY HUB
- 4 LONG VEHICLE PARKING

- (5) UPGRADED FOOTPATH WITH NEW FURNITURE AND PLANTERS
- (6) TOWN BLADE SIGNAGE
- (7) PARKES STREET KERB EXTENSION
- 8 POWER POLES REMAIN IN CURRENT POSITION