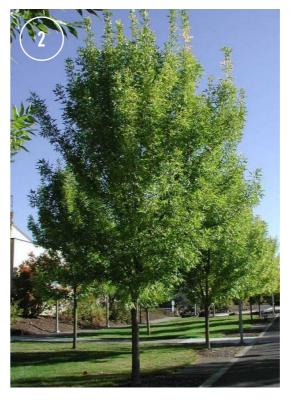

## Trundle Main Street Avenue of Remembrance Tree Replacement Proposal

This proposal presents 2 options for the Avenue of Remembrance Tree Replacement. These have been taken into account, however, an alternative option incorporating larger tree species more in scale with the street has been proposed in the Main Street Plan.

#### Parkes Shire Council Street Tree Replacement Strategy

Appendix 3 of this Strategy lists potential deciduous and evergreen trees appropriate for the Shire. This list has been referred to in establishing the four recommended tree species.