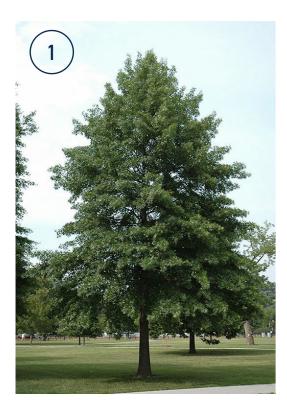

## Trundle Main Street Avenue of Remembrance Tree Replacement Proposal

This proposal presents 2 options for the Avenue of Remembrance Tree Replacement. These have been taken into account, however, an alternative option incorporating larger tree species more in scale with the street has been proposed in the Main Street Plan.

#### Parkes Shire Council Street Tree Replacement Strategy

Appendix 3 of this Strategy lists potential deciduous and evergreen trees appropriate for the Shire. This list has been referred to in establishing the four recommended tree species.