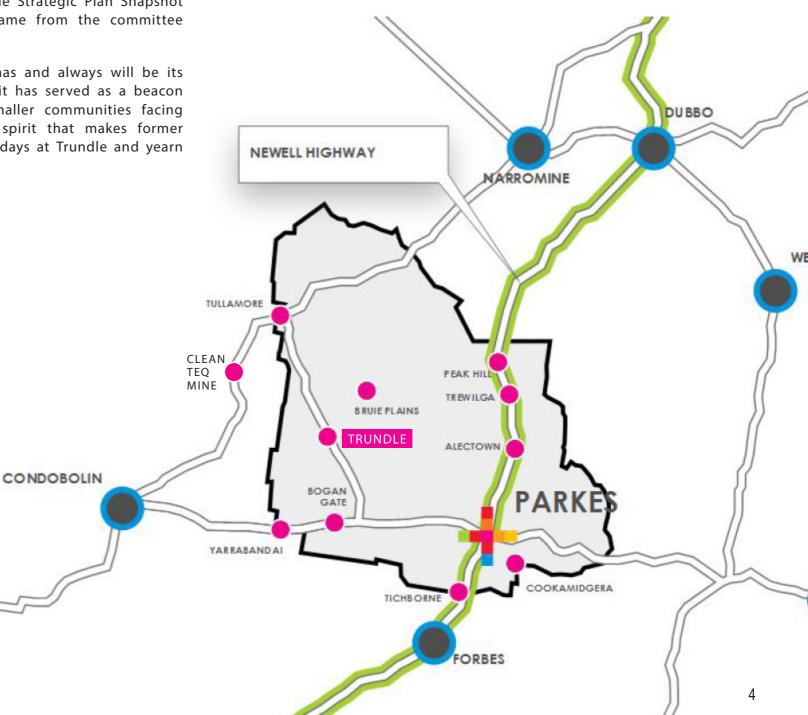

The town of Trundle is the 3rd largest urban center in the Parkes Shire, with a resident population of approximately 687 people. It is located in the heart of the wheat and sheep belt in Central West NSW, 65km north west of Parkes on The Bogan Way.

The town is dominated by its wide Main Street, Forbes Street, with most business and social activity occurring along it. Forbes Street is the main shopping precinct for the local area and provides the basic essentials (food and beverages, rural supplies, fuel and mechanical services) as well as some higher order services (War Memorial Hall, café, coffee shop, grand pub and club). The wide width of Forbes Street (60 metres) is both an attraction and a challenge for motorists and pedestrians wishing to negotiate the Main Street.

Trundle has a Regional Catchment Area of approximately 30 kilometres radius around town drawing people for its diverse range of shops, heritage architecture, schooling from preschool to year 12, full range of medical services, public swimming pool and event and community spaces including Services Club, Showgrounds, Racecourse and Berryman Park. Trundle is strongly influenced by Parkes which has many of the big discount department stores and franchise chains commonly associated with regional centres. Tourism is a growing market for Trundle, with visitors attracted to town events (ABBA Festival and the Trundle Bush Tucker Day), recreational activities (mainly sporting events), to catch up with friends and family or as part of a touring holiday through the region, taking in the Bogan Way.

#### 1.0 INTRODUCTION

An emerging issue for Trundle is the proposed Clean TeQ (Nickel, Cobalt and Selenium) Mine, approximately 35 kilometres west of Trundle in the Lachlan Shire. A Pedestrian Access Review was undertaken by GTA Consultants to investigate appropriate road haul routes / road improvements from the proposed Clean TeQ Mine through Trundle.