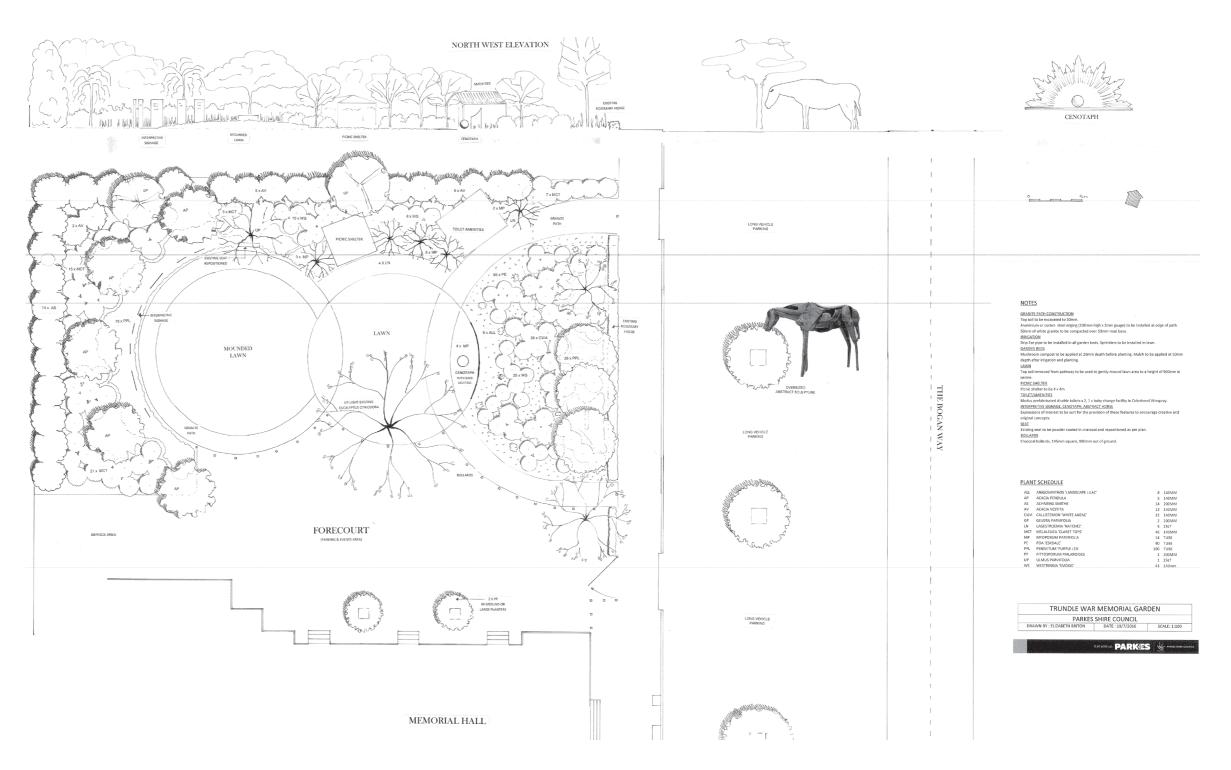

Hall Garden (the Garden)was design in 2016 by Elizabeth Briton. The plan includes public amenities, circular lawns, garden beds, interpretation signage, picnic shelter, a paved events and parking area and a new cenotaph.

It has been endorsed by the community for implementation but cannot be constructed until ownership of the land has been transferred to Parkes Council.

It is recognised that the Garden has support of the community and should be implemented when land ownership has been resolved and funding becomes available, however this Main Street Plan proposes that other projects take priority to achieve a larger impact in the Main Street. In this regard, the recommendations of this Plan for treatments within the road reserve should take precedence over the Memorial Hall Garden Plan.







#### 3.9 SIGNAGE AND BRANDING

#### **SIGNAGE**

There is currently a mix of signage styles in Trundle. The entry signs are not large enough to easily see. Signage should follow the Trundle branding theme using magenta

and a single one in the centre of town directing visitors to key destinations such as the Showground, Hospital, Public Amenities and Berryman Park. Other town signs should use

sparingly and a colour such as Colorbond "Monument" as a the branding theme with contemporary sign design such as contrast (similar to the Trundle Library). New contemporary, noticeboards and community hub entry and interpretation large blade signs should be installed at the entry to the town signage. Community Hub Public **Community Noticeboard** Toilet Town ^ RV Parking **COMMUNITY HUB** Trun