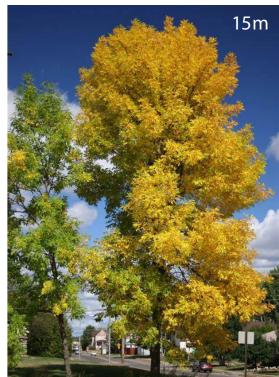

## Trundle Main Street Avenue of Remembrance Tree Replacement Proposal

This proposal presents 2 options for the Avenue of Remembrance Tree Replacement. These have been taken into account, however, an alternative option incorporating larger tree species more in scale with the street has been proposed in the Main Street Plan.

#### Parkes Shire Council Street Tree Replacement Strategy

Appendix 3 of this Strategy lists potential deciduous and evergreen trees appropriate for the Shire. This list has been referred to in establishing the four recommended tree species.