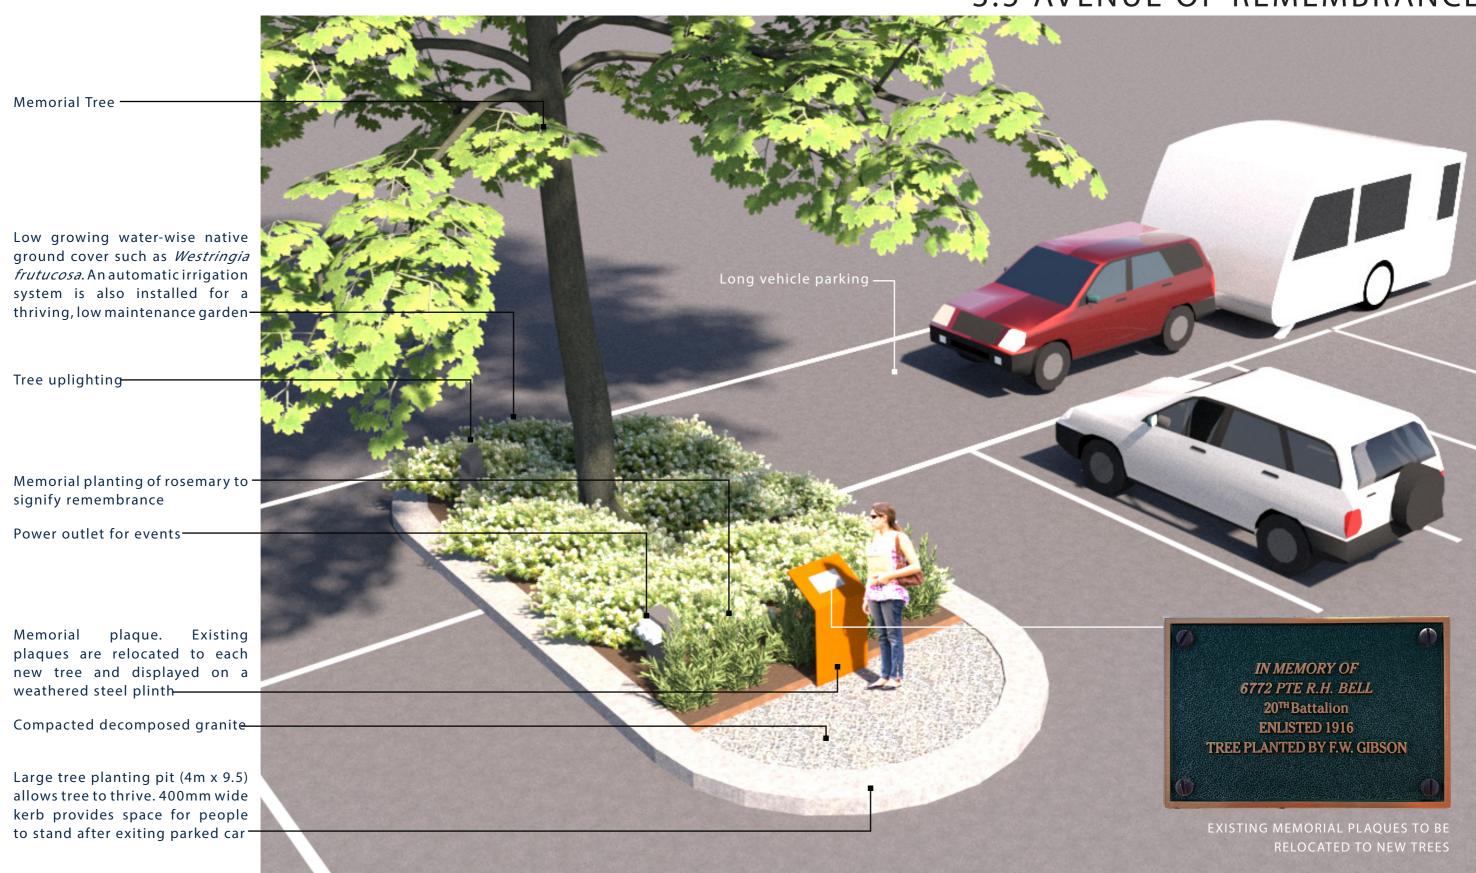

## Trundle Main Street Avenue of Remembrance Tree Replacement Proposal

This proposal presents 2 options for the Avenue of Remembrance Tree Replacement. These have been taken into account, however, an alternative option incorporating larger tree species more in scale with the street has been proposed in the Main Street Plan.

#### Parkes Shire Council Street Tree Replacement Strategy

Appendix 3 of this Strategy lists potential deciduous and evergreen trees appropriate for the Shire. This list has been referred to in establishing the four recommended tree species.