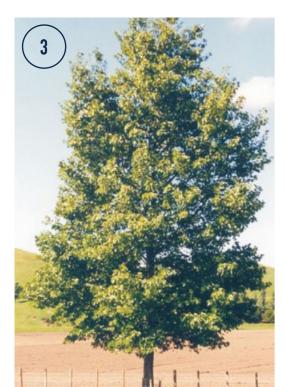

## Trundle Main Street Avenue of Remembrance Tree Replacement Proposal

This proposal presents 2 options for the Avenue of Remembrance Tree Replacement. These have been taken into account, however, an alternative option incorporating larger tree species more in scale with the street has been proposed in the Main Street Plan.

#### Parkes Shire Council Street Tree Replacement Strategy

Appendix 3 of this Strategy lists potential deciduous and evergreen trees appropriate for the Shire. This list has been referred to in establishing the four recommended tree species.