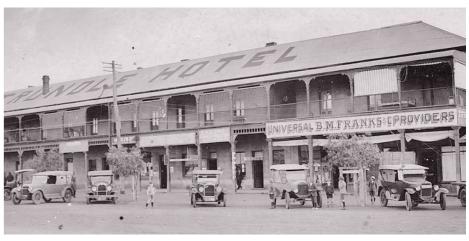

#### Parkes Shire Heritage Interpretive Plan

Parkes Shire Council has identified the need for a number of interpretive signs to engage the local community and visitors in the heritage of the Parkes Shire. There are a number of identified heritage sites, buildings and landscapes that special interest groups and the community would like to see identified and interpreted. A clear and unified approach in style and materials is required to ensure consistency throughout and a clearly recognisable identity for Parkes. The Plan identifies a number of potential sites for interpretation within Trundle including Trundle Hotel, Main Street, Stockmans Way, Black Range, Commemorative Avenue. It specifies the Trundle colour of Magenta be used in signage for consistency and branding.