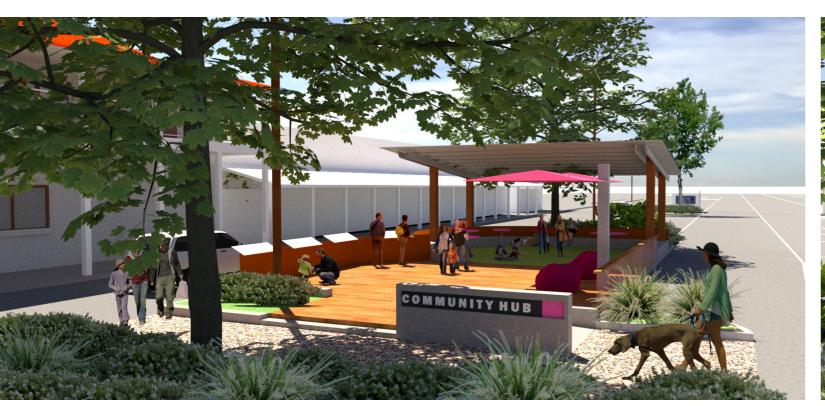

#### LEGEND

- (1) AVENUE OF REMEMBRANCE
- (2) CROSSING
- (3) COMMUNITY HUB
- 4 LONG VEHICLE PARKING

- (5) UPGRADED FOOTPATH WITH NEW FURNITURE AND PLANTERS
- (6) TOWN BLADE SIGNAGE
- (7) PARKES STREET KERB EXTENSION
- 8 POWER POLES REMAIN IN CURRENT POSITION