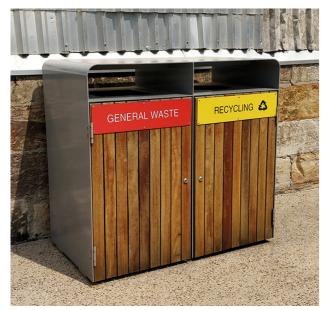

ation signage

#### Trundle c=0 | m=100 | y=0 | k=0

Trundle branding including colour selection should be used consistently in signage. It's strong hue should be used sparingly and selectively







Existing signage is inconsistent and in need of renewal



Trundle Library shows application of new branding in signage and colour selections





#### 3.9 SIGNAGE AND BRANDING

ENTRY BLADE SIGN

TOWN CENTRE BLADE SIGN

MAIN SIGNAGE LOCATION PLAN







#### 3.10 FURNITURE AND MATERIALS

#### **BENCH SEAT**



OPTION 1 Kingsgrove Seat Supplier: Gossi Park and Street Furniture



OPTION 2 Urban Post Seat Supplier: Botton and Gardiner



OPTION 1 Precast Concrete Planter Supplier: Local Manufacturer

**PLANTERS** 



OPTION 2 Half Wine Barrel Planter Supplier: Local Winery

#### BIN ENCLOSURE



OPTION 1
Bin Enclosure
Supplier: Botton and Gardiner



OPTION 2 Bin Enclosure Supplier: Strabe





#### 3.10 FURNITURE AND MATERIALS

#### **BIKE RACKS**



OPTION 1 Bike Rack as public art project Supplier: Local artist



OPTION 2 Bike Rack Supplier: Botton and Gardiner

#### **PAVEMENT OPTIONS**



OPTION 1
Special finish concrete & banding
Supplier: Local contractor



OPTION 2 Bluestone Paving Supplier: Local contractor



OPTION 3 Honed Concrete Pavers Supplier: Local contractor



#### TRUNDLE MAIN STREET ENQUIRY BY **DESIGN DROP-IN & WORKSHOP**

Trundle Services Club, Monday 26 October 1pm-4pm and 5pm-8pm

#### Overview

- Attendees included community members, community committee members, local business owners, local farmers and Parkes Shire Council mayor, councillors and staff