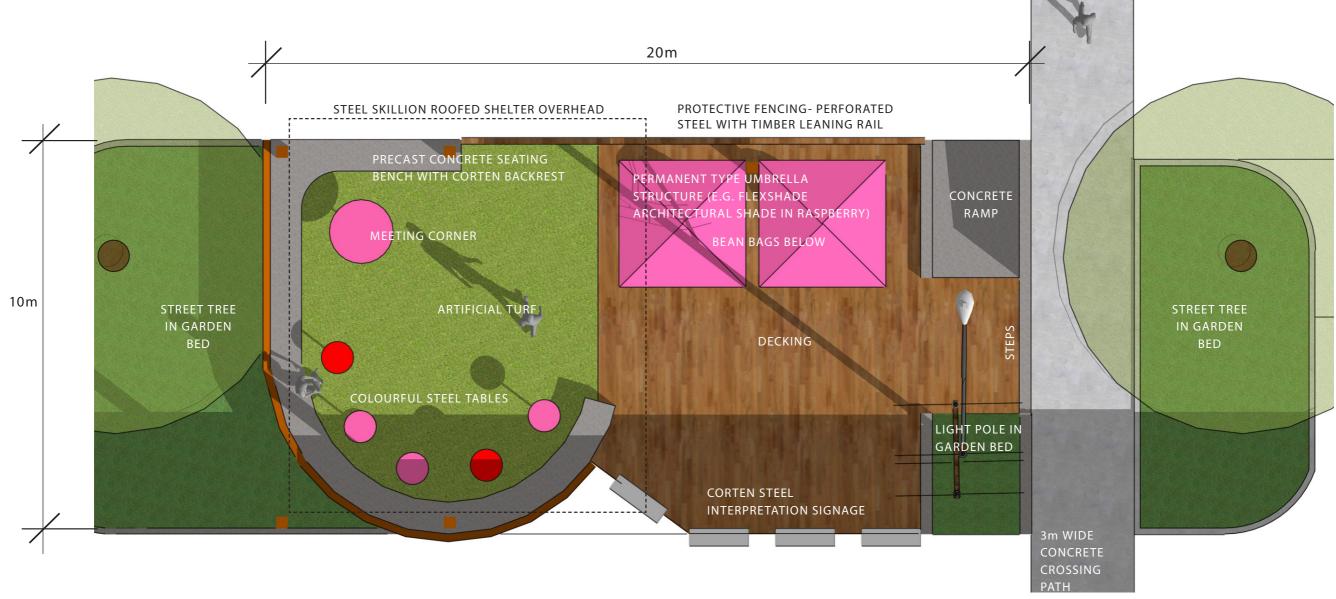

#### LEGEND

- (1) AVENUE OF REMEMBRANCE
- (2) CROSSING
- (3) COMMUNITY HUB
- 4 LONG VEHICLE PARKING

- (5) UPGRADED FOOTPATH WITH NEW FURNITURE AND PLANTERS
- (6) TOWN BLADE SIGNAGE
- (7) PARKES STREET KERB EXTENSION
- 8 POWER POLES REMAIN IN CURRENT POSITION