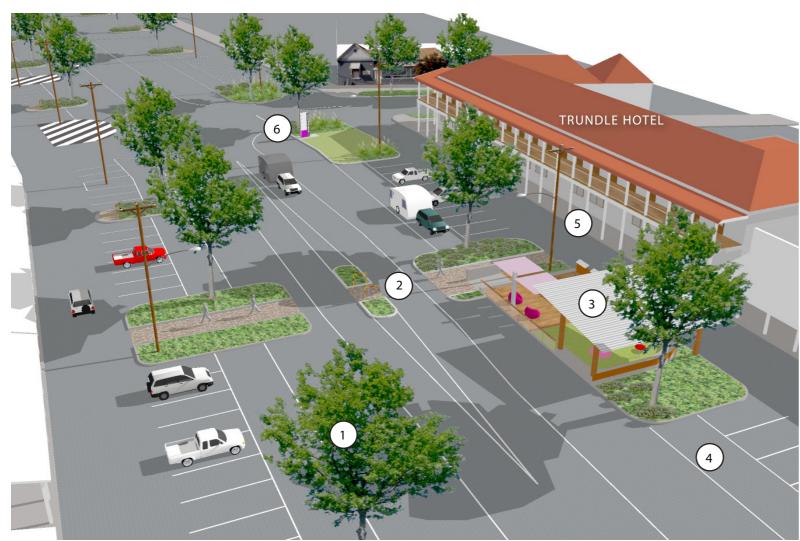

#### 3.3 PERSPECTIVES

PERSPECTIVE 1 LOOKING SOUTH

PERSPECTIVE 2 LOOKING NORTH

#### LEGEND

- (1) AVENUE OF REMEMBRANCE
- (2) CROSSING
- (3) COMMUNITY HUB
- 4 LONG VEHICLE PARKING

- (5) UPGRADED FOOTPATH WITH NEW FURNITURE AND PLANTERS
- (6) TOWN BLADE SIGNAGE
- (7) PARKES STREET KERB EXTENSION
- 8 POWER POLES REMAIN IN CURRENT POSITION