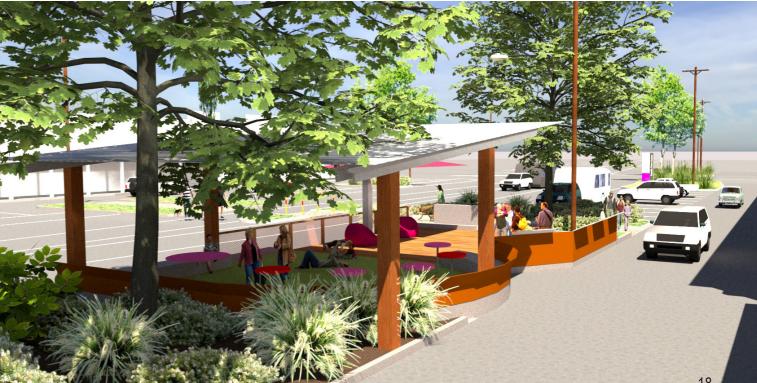

couraging them to stop and stay. Four interpretation panels are included which provide an opportunity to tell the story of Trundle and surrounding attractions and events.

The hard surfaces of timber decking and artificial turf provide visual relief to the expanse of bitumen and are low maintenance surfaces to give long lasting appeal. The soft surfaces of planting beds and large trees give shade and temperature amelioration. The scale of the "Hub" makes it visible within the large street-scape and flexible for use as an events space such as a small stage for occasions like the Abba or Bush Tucker Festival. It is a small, achievable intervention in the street that has the potential to make a big impact.







# Trundle PARKES\*

#### 3.7 COMMUNITY HUB





PERSPECTIVE 1



PERSPECTIVE 2







#### 3.8 MEMORIAL HALL GARDEN

#### MEMORIAL HALL GARDEN

The Memorial Hall Garden (the Garden)was design in 2016 by Elizabeth Briton. The plan includes public amenities, circular lawns, garden beds, interpretation signage, picnic shelter, a paved events and parking area and a new cenotaph.

It has been endorsed by the community for implementation but cannot be constructed until ownership of the land has been transferred to Parkes Council.

It is recognised that the Garden has support of the community and should be implemented when land ownership has been resolved and funding becomes available, however this Main Street Plan proposes that other projects take priority to achieve a larger impact in the Main Street. In this regard, the recommendations of this Plan for treatments within t