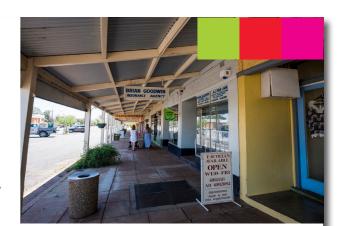

The town is dominated by its wide Main Street, Forbes Street, with most business and social activity occurring along it. Forbes Street is the main shopping precinct for the local area and provides the basic essentials (food and beverages, rural supplies, fuel and mechanical services) as well as some higher order services (War Memorial Hall, café, coffee shop, grand pub and club). The wide width of Forbes Street (60 metres) is both an attraction and a challenge for motorists and pedestrians wishing to negotiate the Main Street.