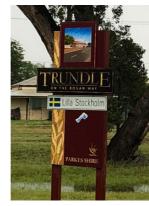

#### Parkes Shire Heritage Interpretive Plan

Parkes Shire Council has identified the need for a number of interpretive signs to engage the local community and visitors in the heritage of the Parkes Shire. There are a number of identified heritage sites, buildings and landscapes that special interest groups and the community would like to see identified and interpreted. A clear and unified approach in style and materials is required to ensure consistency throughout and a clearly recognisable identity for Parkes. The Plan identifies a number of potential sites for interpretation within Trundle including Trundle Hotel, Main Street, Stockmans Way, Black Range, Commemorative Avenue. It specifies the Trundle colour of Magenta be used in signage for consistency and branding.