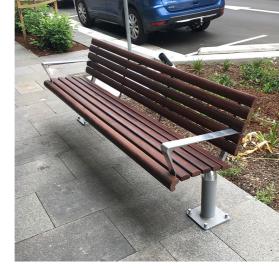

#### LEGEND

- (1) AVENUE OF REMEMBRANCE
- (2) CROSSING
- (3) COMMUNITY HUB
- 4 LONG VEHICLE PARKING

- (5) UPGRADED FOOTPATH WITH NEW FURNITURE AND PLANTERS
- (6) TOWN BLADE SIGNAGE
- (7) PARKES STREET KERB EXTENSION
- 8 POWER POLES REMAIN IN CURRENT POSITION