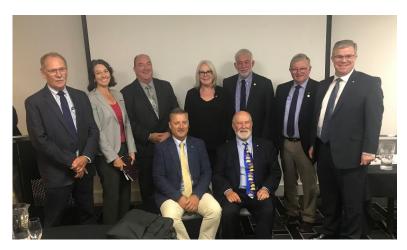

Pictured I-R; Cr Craig Davies (Narromine Shire Council), Cr Kylie Thomas (Kyogle Council), Cr Russel Fitzpatrick (Bega Valley Shire Council), Cr Phyllis Miller OAM (Forbes Shire Council), Cr Russell Webb, (Tamworth Regional Council), Cr John Medcalf OAM (Lachlan Shire Council), Cr Rick Firman OAM (Temora Shire Council), seated Chairman Cr Ken Keith OAM (Mayor of Parkes Shire, Deputy Chair Councillor Jamie Chaffey (Mayor of Gunnedah Shire Council).