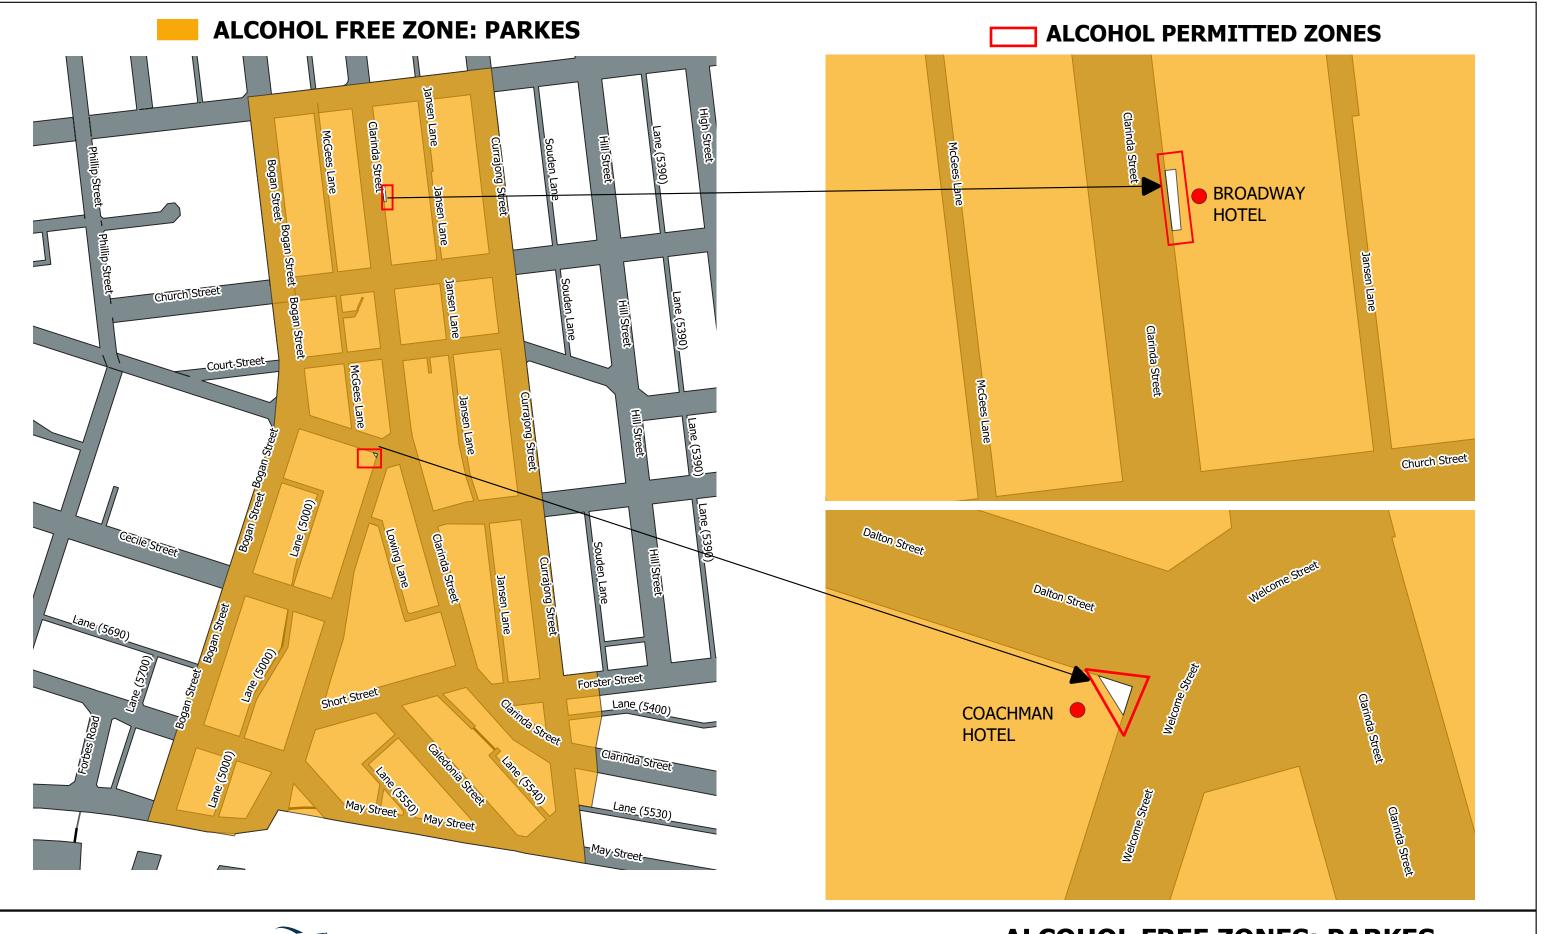

Parkes Shire Council PO Box 337 2 Cecile Street PARKES NSW 2870 Telephone: 02 6861 2333 Fax: 02 6862 3946 Email: council@parkes.nsw.gov.au



This map is not a precise survey document. Accurate locations can only be hap is how a precise solvey obcurrent. Accurate locations can only be initial by a survey on the ground. formation has been prepared for Council's internal purposes and for no purpose. No statement is made about the accuracy or suitability of the lation for use for any purpose (whether the purpose has been notified to

auncil or not). While every paragraphic time the accuracy of this data, either the Parkes Shire Council nor the LPI makes any representations or arrantices about its accuracy, reliability, completeness or suitability for any purpose and disclaims all responsibi